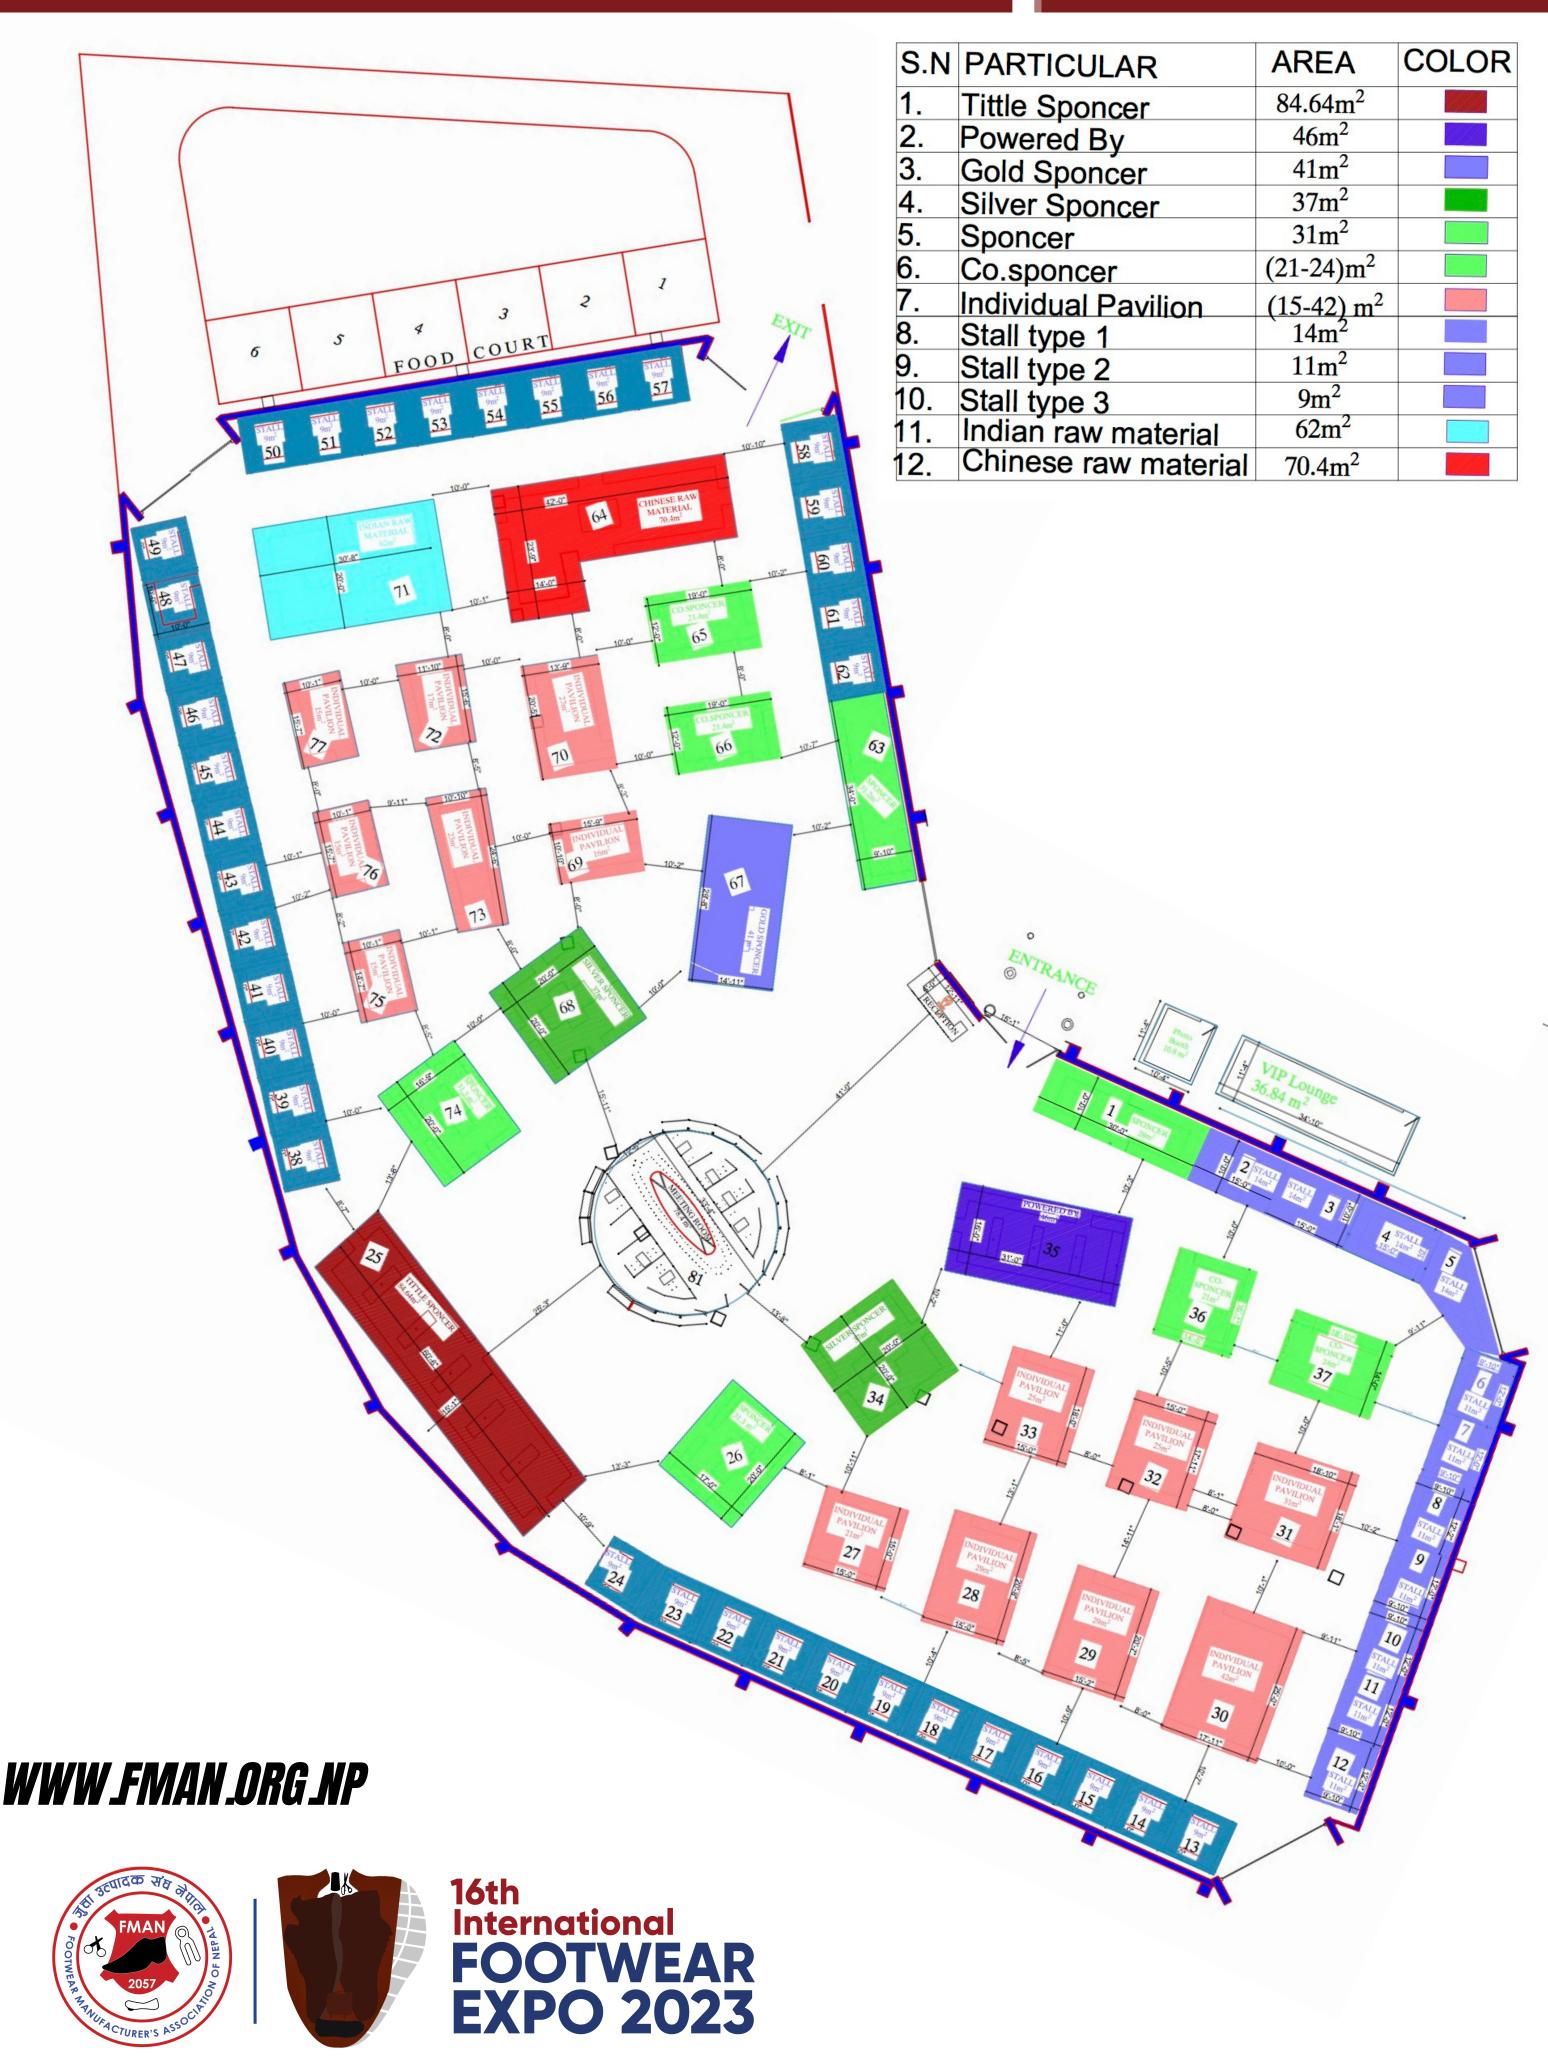

# FMAN Hall plan

Sponsor booking

| package          | no of stalls | size sqm. | price USD |
|------------------|--------------|-----------|-----------|
| Title sponsor    | 25           | 84.64     | 24600     |
| Powered By       | 35           | 46        | 9250      |
| Golden Sponsor   | 67           | 41        | 7700      |
| 2-silver sponsor | 34,68        | 37        | 6150      |
| 4-Sponsor        | 1,26,63,74   | 28-31.3   | 4600      |
| 4-Cosponsor      | 36,37,66,67  | 21.4-41   | 3100      |

# General Booking

| Stall Type           | Stall Number               | size sqm. |
|----------------------|----------------------------|-----------|
| Type-A 4 stalls      | 2,3,4,5                    | 14        |
| Type-B 7 stalls      | 6,7,8,9,10,11,12           | 11        |
| Type-C 14 stalls     | 13-24 & 38,39              | 9         |
| Type-D 23 stalls     | 40-62                      | 9         |
| Individual Pavillion | 27-33,69,70,72,73,75,76,77 | 15-42     |
| India Pavillion      | 71                         | 62        |
| China Pavillion      | 64                         | 70.4      |