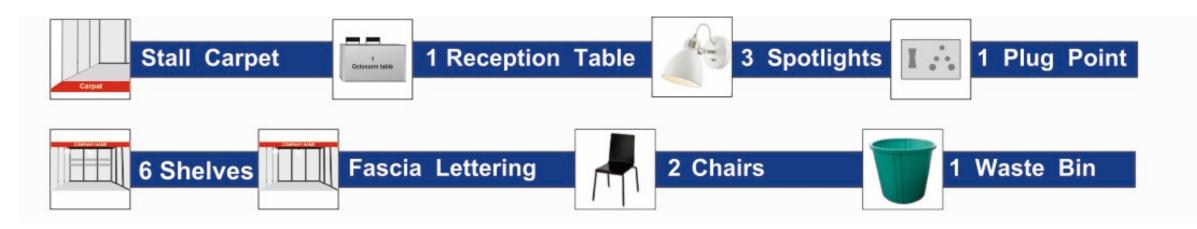

- MORE THEN 25 SQ METER \$87.24 USD/SQ METER
- UP TO 25 SQ METER \$ 100.64 USD /SQ METER
- 3\*3 SQ METER \$ 122.25 USD /SQ METER

3\*3 stalls Octonorm Facilities