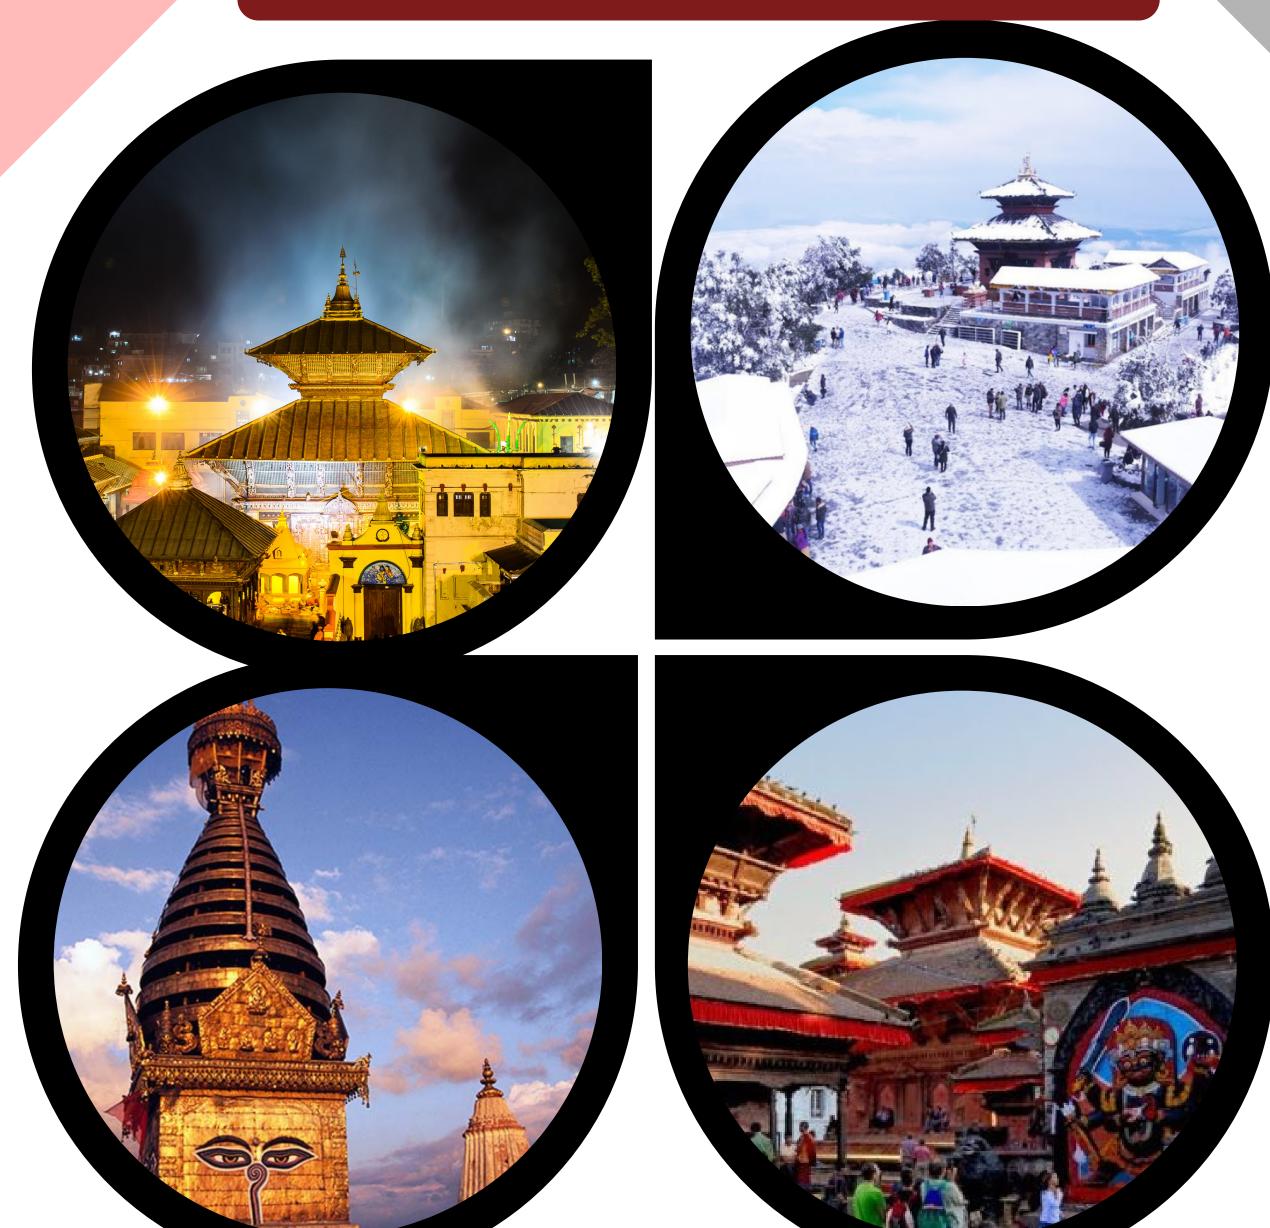

### KATHMANDU TOURIST ATTRACTION

- Pashupatinath Temple(Hindu Pilgrimages)
- Chandragiri Hills (Cable car ride)
- Swoyambhunath Stupa
- Basantapur Durbar Square
- Patan Durbar square
- Bhaktapur Durbar Square
- boudhnath Stupa
- Experience Thamel night life and lots more